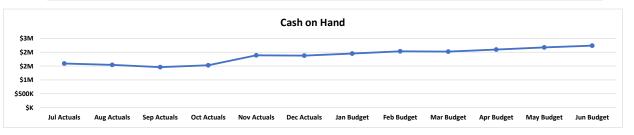

#### VI. Reports

- A. Board Members
- B. Executive Director
- C. Finance Report
- D. Program Reports-submitted in writing: Campus Locations, Special Programs, Counseling, Adult Education, and Safety.