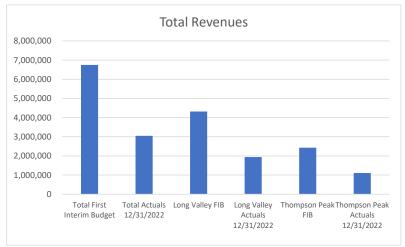

| 48%                                          |
| Operating Income/(Loss)                                                                                                           | 956,475                                                                       | 319,220                                                           | % of Year <b>50%</b>                        | 648,821                                                                   | 229,858                                                  | % of Year <b>50</b> %                       | 307,653                                                                | 89,362                                                          | % of Year <b>50%</b>                         |





#### Long Valley Charters Budget vs. Actuals - Detail FY 2022-23

| Actuals vs Budget               | Object      | Description                                        | Total First<br>Interim Budget | Total Actuals<br>12/31/2022 | % of<br>Budget | Long Valley<br>FIB | Long Valley Actuals<br>12/31/2022 | % of<br>Budget | Thompson<br>Peak FIB | TP Actuals<br>12/31/2022 | % of<br>Budget |
|---------------------------------|-------------|----------------------------------------------------|-------------------------------|-----------------------------|----------------|--------------------|-----------------------------------|----------------|----------------------|--------------------------|----------------|
| Revenue                         |             |