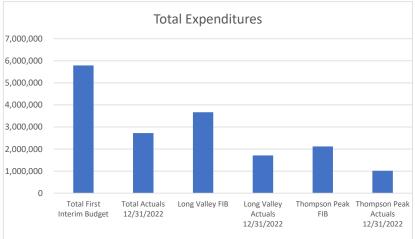

#### VI. Reports

- A. Board Members
- B. Executive Director
- C. Finance Report
- D. Program Reports-submitted in writing: Campus Locations, Special Programs, Counseling, Adult Education, and Safety.